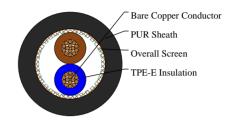

#### **CABLE CONSTRUCTION**

Conductor: Stranded bare copper conductors according to DIN VDE 0295 and IEC 60228 cl.5

Cores twisted

Insulation: TPE-E insulation

Overall screen

Sheath: PUR outer sheath

#### **COLOUR CODE**

Core Color Code: according to VDE 0293 or DIN 47100

Sheath color: black (other colors and types are available on request)